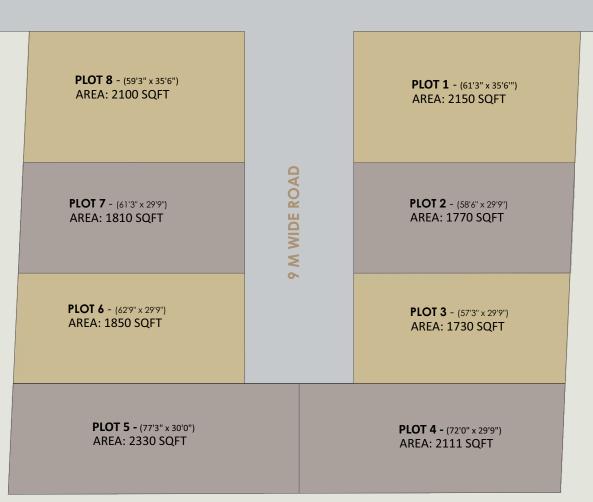

# PLOT LAYOUT LEGEND PLOT AREA

2150 Sq.Ft

1770 Sq.Ft

1730 Sq.Ft 2111 Sq.Ft

2330 Sq.Ft 1850 Sq.Ft

1810 Sq.Ft

2100 Sq.Ft

PLOT 1

PLOT 2

PLOT 3

PLOT 4 PLOT 5

PLOT 6 PLOT 7

PLOT 8

**KEY PLAN** 

LEGACY ESTATES

M ROAD

9M ROAD

**KASARSAI - SOMATANE MAIN ROAD** 

9 M WIDE ROAD

TOWARDS MAIN ROAD >