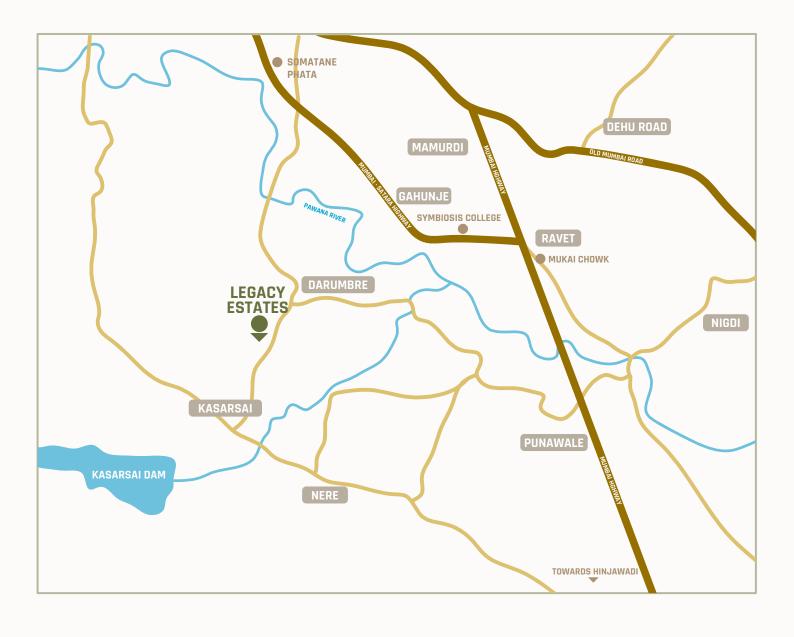

## YOUR LOCATION TO PARADISE

| • | SAIBABA TEMPLE    | 4kms / 10 mins  |
|---|-------------------|-----------------|
| • | SYMBIOSIS COLLEGE | 8kms / 20 mins  |
| • | HINJAWADI IT PARK | 16kms / 30 mins |
| • | KASARSAI DAM      | 7kms / 15 mins  |
| • | EXPRESS WAY       | 12kms / 20 mins |
| • | MUKAI CHOWK       | 14kms / 30 mins |