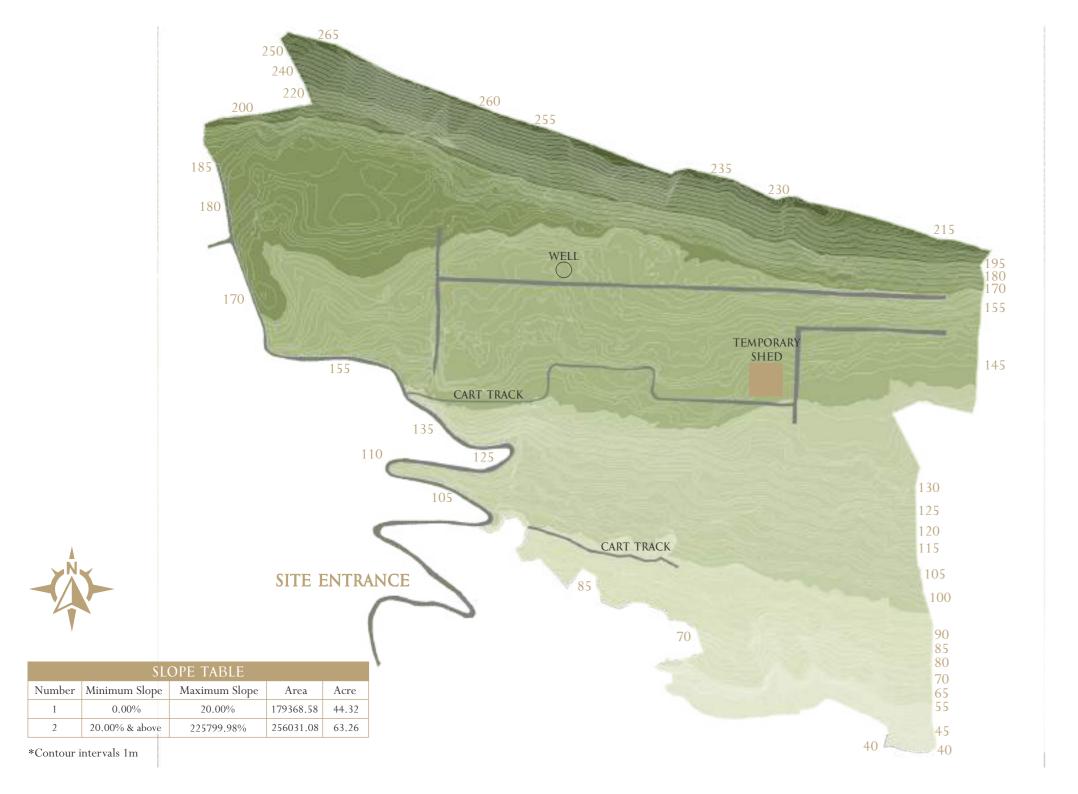

### THE MAJESTIC LAND

Bliss Dale is a 114- acre land nestled amidst lush greenery at Mulsi, Bliss Dale is the perfect place to breathe in the crisp & fragrant air. Located close to Pune with a mesmerizing view of the Mula river from the valley, Bliss Dale is filled with rich and serene surroundings and lots of birds.