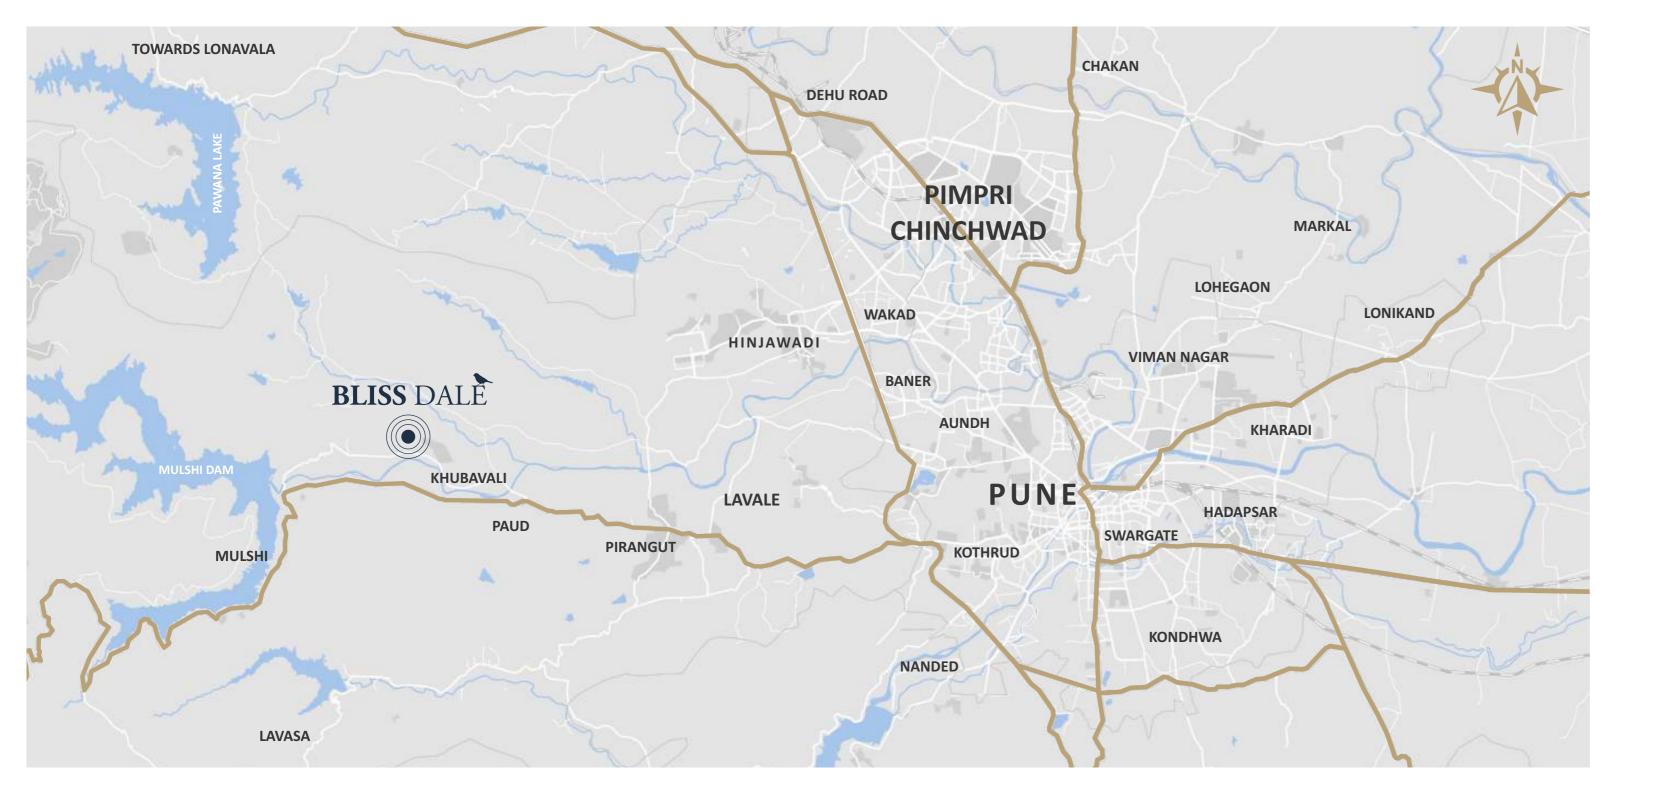

### THE MAJESTIC LOCATION THAT IS SO WELL CONNECTED

Heal out of the city in a land nested in Mulshi, BlissDale is conveniently accessible from various localities of Pune. Areas such as Mulshi is popular choice for buyers as it consists of properties with breathtaking views that also give you all the luxury of living in a premium location near Pune.

#### THE RING ROAD

Being close to the Proposed Ring Road, BlissDale offers a pattern that will increase the Utility & Profit level of the socioeconomic sector.

| Key Locations                                          |         |
|--------------------------------------------------------|---------|
| Paud — Kothrud — Kothrud                               | 0, 1    |
| Baner                                                  | 30 km   |
| Hadapsar ————————————————————————————————————          | — 45 km |
| Viman Nagar —————                                      | — 46 km |
| Swargate —                                             | — 36 km |
| Hinjawadi IT Park ———————————————————————————————————— | 27 km   |
| Lonavala —                                             | — 78 km |

### THE DESIRABLE LOCATION THAT IS SO WELL CONNECTED

Away from the city surrounded by the concrete jungle, to add its leisure, BlissDale is in close proximity to the lovely Mulshi dam, various resorts and is quintessentially located between the scenic hills. Truly, redefining what luxury means in today's reality.