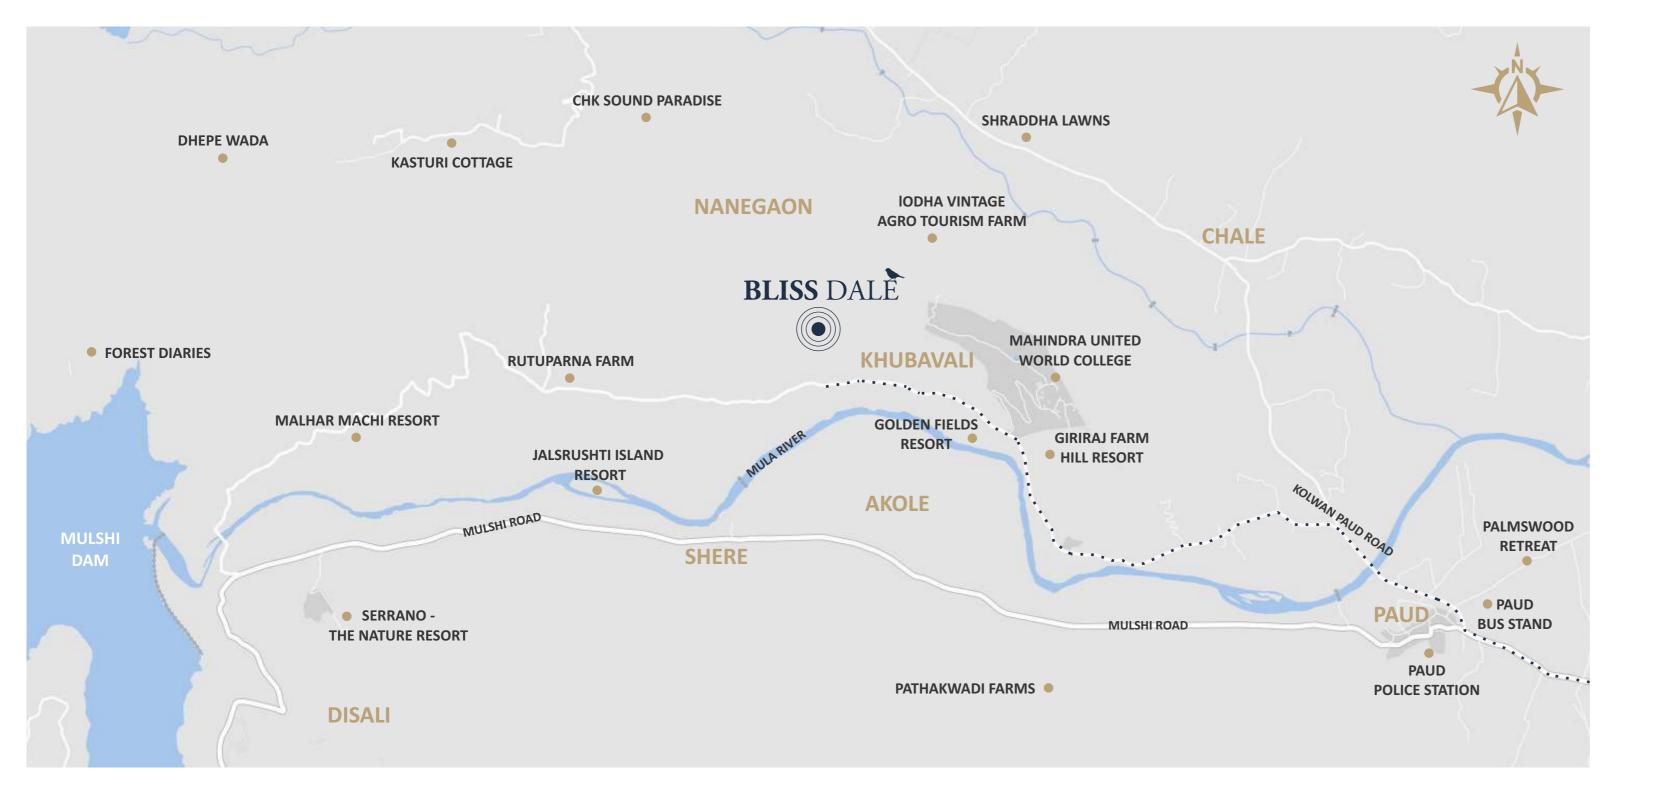

### THE DESIRABLE LOCATION THAT IS SO WELL CONNECTED

Away from the city surrounded by the concrete jungle, to add its leisure, BlissDale is in close proximity to the lovely Mulshi dam, various resorts and is quintessentially located between the scenic hills. Truly, redefining what luxury means in today's reality.

| Key Landmarks                                   |        |
|-------------------------------------------------|--------|
| Mahindra United World College —————             | 1.5 km |
| Mulshi ————                                     |        |
| Malhar Machi Holiday Resort                     | 09 km  |
| Tamhini Ghat                                    | 21 km  |
| Jalsrushti Island Resort                        | 12 km  |
| Manas Lake ———————————————————————————————————— | 21 km  |
|                                                 |        |